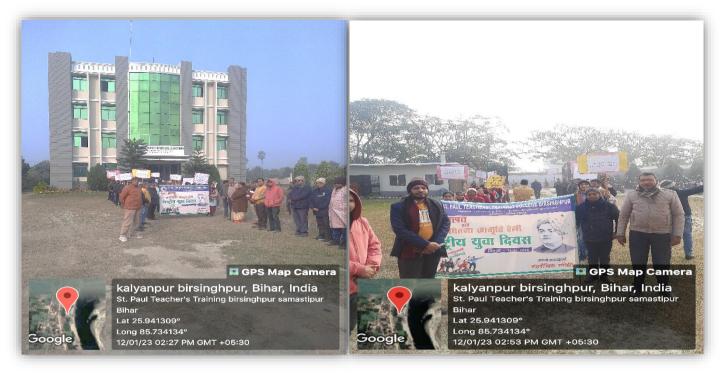

(Under Aegis of Parmeshwar Neeta Education Trust) Recognized by NCTE, Bhubaneshwar Affiliated to L.N.Mithila University, Darbhanga (B.Ed.) & Bihar School Examination Board Patna (D.El.Ed.)

Natak on the life of Gandhi

03.10.2018



Nukkar Natak& Rally on Swachhta Abhiyan in rural area 24.01.2019



## (SESSION 2019-20)

Rally on Swachhta Abhiyan

01.10.2019



(SESSION 2021-22)

Rally On Vigilance awareness week

26.10.2021 to 01.11.2021





et Paul Teachers' Training College Birsinghpur Jhahuri, Samastipur

Swachhta Abhiyan

14.02.2022



## (SESSION 2022-23)

Swachhta Abhiyan

21.10.2022





et Paul Teachers' Training College Birsinghpur Ihahuri, Samastipur

## Rally in youth day 12.01.2023





RINCIPAL