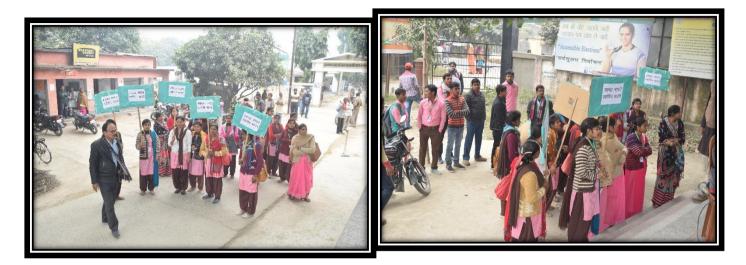

## (SESSION 2019-20)

Rally on Swachhta Abhiyan

01.10.2019

(SESSION 2021-22)

Rally On Vigilance awareness week

26.10.2021 to 01.11.2021

et Paul Teachers' Training College Birsinghpur Jhahuri, Samastipur

Swachhta Abhiyan

14.02.2022

## (SESSION 2022-23)

Swachhta Abhiyan

21.10.2022

et Paul Teachers' Training College Birsinghpur Ihahuri, Samastipur