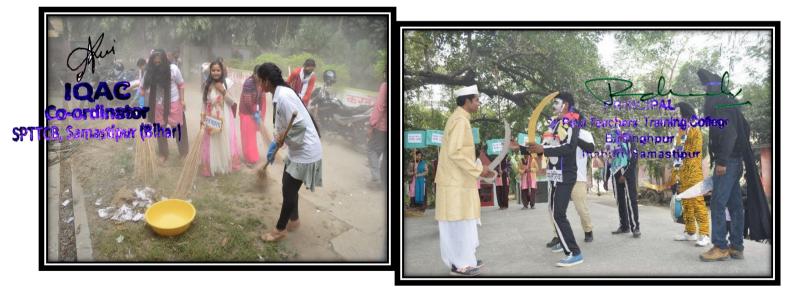

## (SESSION 2019-20)

Rally on Swachhta Abhiyan

01.10.2019

(SESSION 2021-22)

Rally On Vigilance awareness week

26.10.2021 to 01.11.2021

et Paul Teachers' Training College Birsinghpur Jhahuri, Samastipur

Swachhta Abhiyan