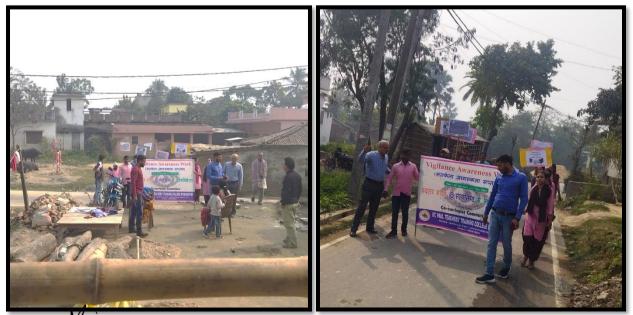

## (SESSION 2019-20)

Rally on Swachhta Abhiyan

01.10.2019

(SESSION 2021-22)

Rally On Vigilance awareness week

26.10.2021 to 01.11.2021

et Paul Teachers' Training College Birsinghpur Jhahuri, Samastipur

Swachhta Abhiyan