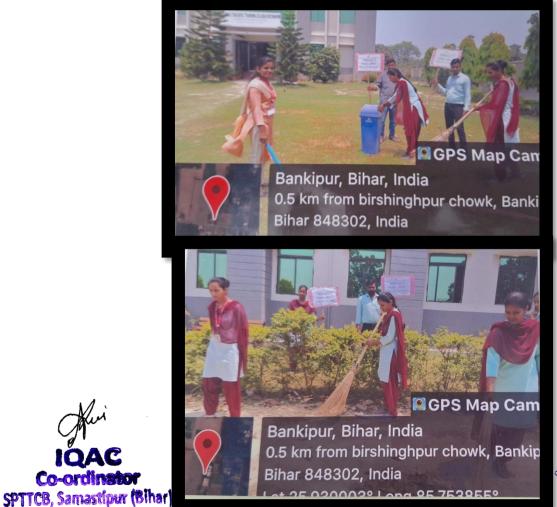

## (SESSION 2022-23)

Swachhta Abhiyan

21.10.2022

et Paul Teachers' Training College Birsinghpur Ihahuri, Samastipur